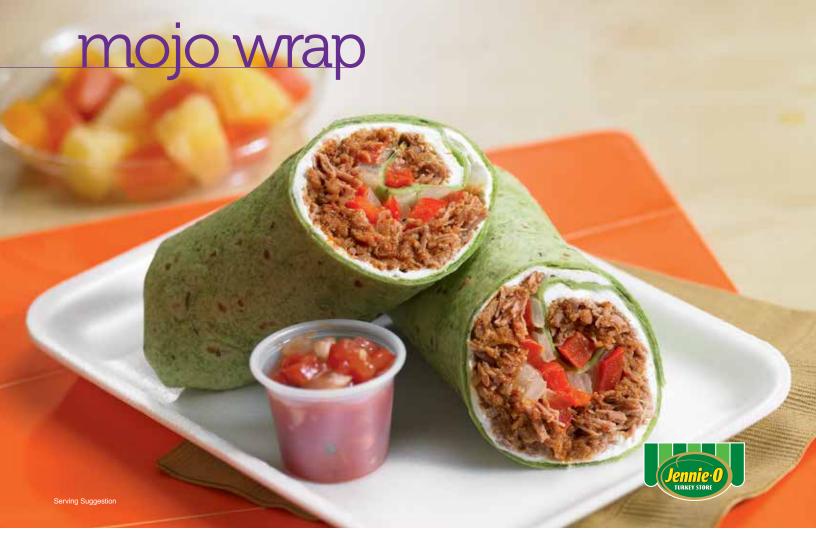

## mojo wrap

portion size: 1 wrap with ¼ c. salsa

| Toomselieuse                                                            | 50 Servings   |               | 100 Servings  |               | Diversities                                                                                                                                                                                                                                                                    |  |  |
|-------------------------------------------------------------------------|---------------|---------------|---------------|---------------|--------------------------------------------------------------------------------------------------------------------------------------------------------------------------------------------------------------------------------------------------------------------------------|--|--|
| Ingredients                                                             | Measure       | Weight        | Measure       | Weight        | Directions                                                                                                                                                                                                                                                                     |  |  |
| PERFECT L'ATTITUDES® New World<br>Slow Roasted Turkey, #2156-34, thawed |               | 10 lbs. 3 oz. |               | 20 lbs. 6 oz. | 11.11011041.01011.01120 11.                                                                                                                                                                                                                                                    |  |  |
| Orange juice                                                            | 2 c. 4 oz.    |               | 1 qt. 1 c.    |               | 2. Break or cut turkey into bite size pieces.                                                                                                                                                                                                                                  |  |  |
| Lime juice                                                              | 1 c.          |               | 2 c.          |               | <ol> <li>Stir in orange juice, lime juice, garlic, cumin, and oregano. Heat in kettle or oven. Simmer for 30 minutes.</li> <li>While turkey simmers, toss pepper and onion strips with oil. Place on parchment lined baking sheet and roast for 20-30 minutes until</li> </ol> |  |  |
| Garlic, granulated                                                      | ½ c. 2 tbsp.  |               | 1 ¼ c.        |               |                                                                                                                                                                                                                                                                                |  |  |
| Cumin, ground                                                           | ½ c. 2 tbsp.  |               | 1 ¼ c.        |               |                                                                                                                                                                                                                                                                                |  |  |
| Oregano, dried                                                          | ½ c. 2 tbsp.  |               | 1 1/4 C.      |               | lightly brown and soft.                                                                                                                                                                                                                                                        |  |  |
| Bell pepper, cut in strips                                              |               | 1 lb. 4 oz.   |               | 2 lbs. 8 oz.  | 5. Warm tortillas. Spread 2 tbsp. cream cheese on each tortilla.                                                                                                                                                                                                               |  |  |
| Onions, raw, cut in strips                                              |               | 1 lb. 4 oz.   |               | 2 lbs. 8 oz.  | <ol> <li>Place #8 scoop of turkey down center of each wrap. Top with 2-3<br/>strips peppers and onions. Sprinkle with ground black pepper. Roll<br/>up wrap. Hold at 140°F. until service.</li> </ol>                                                                          |  |  |
| Vegetable oil                                                           | ½ C.          |               | ½ C.          |               |                                                                                                                                                                                                                                                                                |  |  |
| Tortillas, whole grain, 8", USDA                                        | 50 ea.        |               | 100 ea.       |               | 7. To portion, serve one wrap with 1/4 c. salsa on side for dipping.                                                                                                                                                                                                           |  |  |
| Reduced fat cream cheese                                                |               | 3 lbs. 2 oz.  |               | 6 lbs. 4 oz.  |                                                                                                                                                                                                                                                                                |  |  |
| Ground black pepper                                                     |               |               |               |               |                                                                                                                                                                                                                                                                                |  |  |
| Salsa, low sodium, USDA                                                 | 1 1/4 #10 can |               | 2 1/2 #10 can |               |                                                                                                                                                                                                                                                                                |  |  |